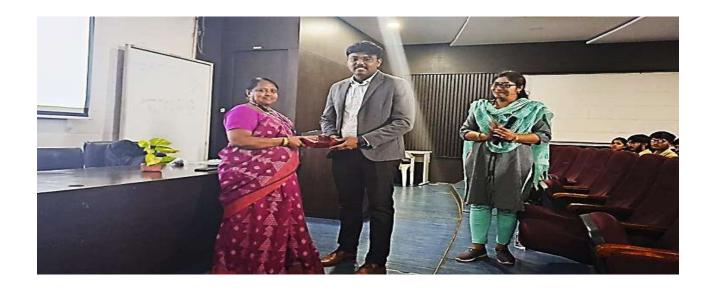

Dr. Vignesh K.S              |
| 4   | 06/04/2023 | 11:45 AM to<br>12:15 PM | Session - II    | Dr. Kantha D.<br>Arunachalam |
| 5   | 06/04/2023 | 12:15 PM to<br>12:20 PM | Vote of Thanks  |                              |



### **Annexure-II** Creative





A symposium organised by the Chemical Engineering Department in association with MUIIR on

## SENSITIZATION ON HEALTH & INDUSTRIAL SAFETY



## 19TH APRIL, 2023

MC501 | 10:00 AM TO 12:00 PM





#### COORDINATORS

#### DR ARCHANA SHARMA

Associate Professor, Environmental Science & Engineering Department, Marwadi University

### **DR ABHISHEK GUPTA**

Head of Department, Environmental Science & Engineering Department, Marwadi University REGISTRATION IS FREE BUT COMPULSORY USING THE QR CODE





## **Annexure-III Glimpses of Event**



Welcoming of expert



Group photo



## **Annexure IV: Involving Agencies**