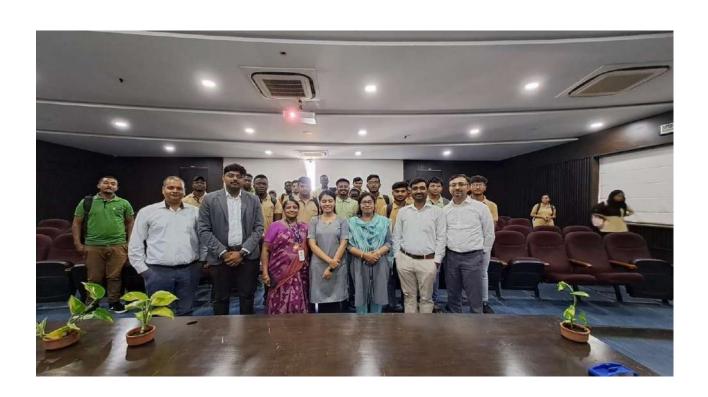

|
| 4   | 06/04/2023 | 11:45 AM to<br>12:15 PM | Session - II    | Dr. Kantha D.<br>Arunachalam |
| 5   | 06/04/2023 | 12:15 PM to<br>12:20 PM | Vote of Thanks  |                              |



### **Annexure-II** Creative





A symposium organised by the Chemical Engineering Department in association with MUIIR on

## SENSITIZATION ON HEALTH & INDUSTRIAL SAFETY



## 19TH APRIL, 2023

MC501 | 10:00 AM TO 12:00 PM





#### COORDINATORS

#### DR ARCHANA SHARMA

Associate Professor, Environmental Science & Engineering Department, Marwadi University

### **DR ABHISHEK GUPTA**

Head of Department, Environmental Science & Engineering Department, Marwadi University REGISTRATION IS FREE BUT COMPULSORY USING THE QR CODE





## **Annexure-III Glimpses of Event**



Welcoming of expert



Group photo



## **Annexure IV: Involving Agencies**